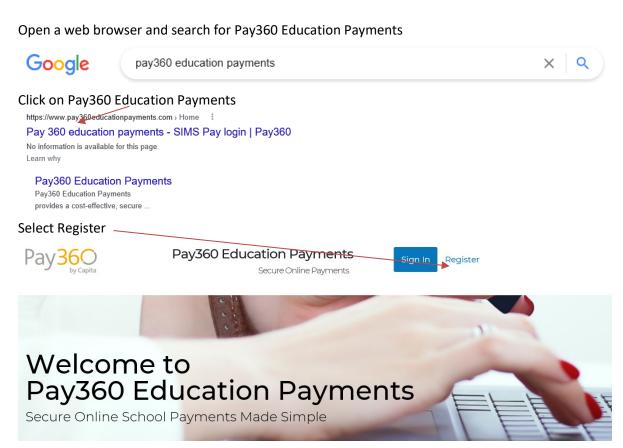

## Pay360 Education Payments

Secure Online Payments

# Pay360 Education Payments

Secure Online Payments