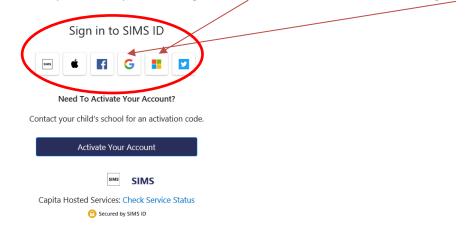

### New User Registration Guide

Select your email provider (e.g. Microsoft for Hotmail or Outlook, Google for gmail or googlemail)