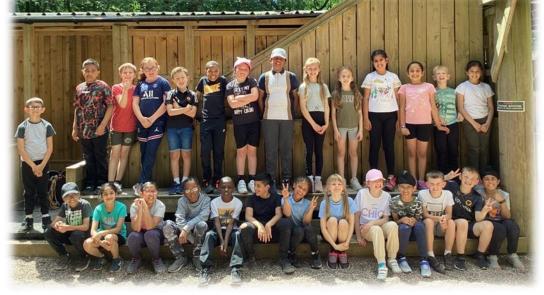

Year 5 ICT Day Year 5 had a Minecraft day from Squirrel Learning.

 $\frac{Year\ 4\ Visit}{\text{On Tuesday, Year}\ 4\ \text{spent the day at Baggeridge on the high ropes}.}$ 

The after school family fun sessions have proven to be very popular! We will be running these again in September if anyone would like to join or swap from now until September.