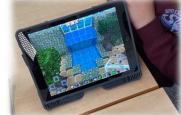

Year 5 ICT Day Year 5 had a Minecraft day from Squirrel Learning.

 $\frac{Year\ 4\ Visit}{\text{On Tuesday, Year}\ 4\ \text{spent the day at Baggeridge on the high ropes}.}$ 

The after school family fun sessions have proven to be very popular! We will be running these again in September if anyone would like to join or swap from now until September.