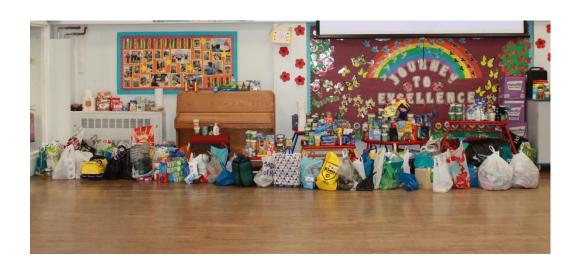

Breakfast club would appreciate donations of good quality games, jigsaws etc if any parents are having a toy/games clear out.

We are totally overwhelmed by the amount of donations received today for the Wolverhampton Night Shelter. Thank you so much for your generosity.